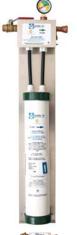

|             | Description                 | Flow Rate | Fittings |
|-------------|-----------------------------|-----------|----------|
| Ecolce 600  | Ice makers up to 600 lbs.   | 3.9 GPM   | 1/2" FPT |
| Ecolce 1300 | lce makers up to 1,300 lbs. | 5.5 GPM   | 1/2" FPT |
| Ecolce 2500 | lce makers up to 2500 lbs.  | 7.0 GPM   | 1/2" FPT |