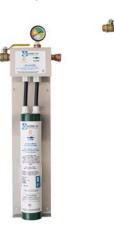

|             | Description                 | Flow Rate | Fittings |
|-------------|-----------------------------|-----------|----------|
| Ecolce 600  | Ice makers up to 600 lbs.   | 3.9 GPM   | 1/2" FPT |
| Ecolce 1300 | lce makers up to 1,300 lbs. | 5.5 GPM   | 1/2" FPT |
| Ecolce 2500 | lce makers up to 2500 lbs.  | 7.0 GPM   | 1/2" FPT |