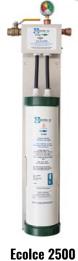

|             | Description                 | Flow Rate | Fittings |
|-------------|-----------------------------|-----------|----------|
| Ecolce 600  | Ice makers up to 600 lbs.   | 3.9 GPM   | 1/2" FPT |
| Ecolce 1300 | lce makers up to 1,300 lbs. | 5.5 GPM   | 1/2" FPT |
| Ecolce 2500 | lce makers up to 2500 lbs.  | 7.0 GPM   | 1/2" FPT |