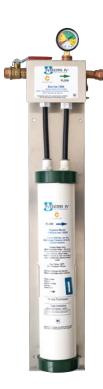

## **Ecolce**Series water treatment

SYSTEMS IV

FOR ALL COMMERCIAL ICE MAKERS

Systems IV is the industry leader in providing built in pre-filtration to all of our systems as well as controlling scale with our patented blend called Citryne\*. The Ecolce series is a complete system without the need to add additional pre-filtration or scale control.

|             | Description                 | Flow Rate | Fittings |
|-------------|-----------------------------|-----------|----------|
| Ecolce 600  | Ice makers up to 600 lbs.   | 3.9 GPM   | 1/2" FPT |
| Ecolce 1300 | lce makers up to 1,300 lbs. | 5.5 GPM   | 1/2" FPT |
| Ecolce 2500 | lce makers up to 2500 lbs.  | 7.0 GPM   | 1/2" FPT |