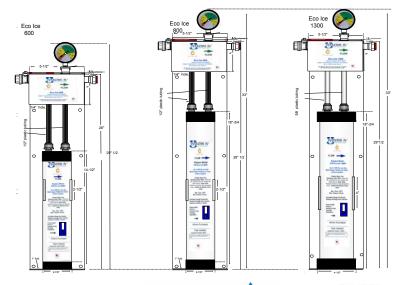

|             | Description                 | Flow Rate | Fittings |
|-------------|-----------------------------|-----------|----------|
| Ecolce 600  | Ice makers up to 600 lbs.   | 3.9 GPM   | 1/2" FPT |
| Ecolce 1300 | lce makers up to 1,300 lbs. | 5.5 GPM   | 1/2" FPT |
| Ecolce 2500 | lce makers up to 2500 lbs.  | 7.0 GPM   | 1/2" FPT |

|              | Cartridge Life | Dimens               | Shipping Weight |
|--------------|----------------|----------------------|-----------------|
| Ecolce 600   | 6 Months       | " X 9.5" = 5"        | 9               |
| Ecolce 600R  | 6 Months       |                      | 3               |
| Ecolce 1300  | 6 Months       | 33.5" X 9.5" X 4.25" | 11              |
| Ecolce 1300R | 6 Months       |                      | 5               |
| Ecolce 2500  | 6 Months       | 33.5" X 9.5" X 5.25" | 14              |
| Ecolce 2500R | 6 Months       | 1<br>1<br>1          | 9               |