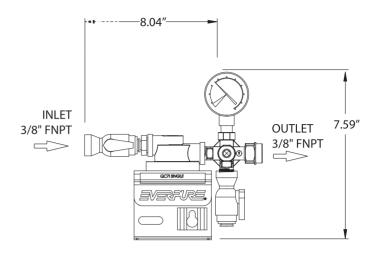

# SPECIFICATIONS

Overall Dimensions: 7.59"H x 8.04"W x 5.25"

Inlet connection: 3/8"

Outlet connection: 3/8"

No electrical connection required

Shipping Weight: 1 lbs.