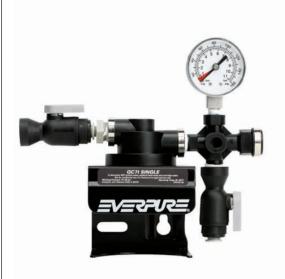

# QC71 Single Head

### Filter head exclusively for Everpure replacement cartridges

QC7I Single Head: EV9272-41

#### BENEFITS

Commercial quality filter head is designed exclusively to fit Everpure filter cartridges

Includes built- in water shut off valve

Includes mounting bracket and screws

Built-in water pressure gauge helps monitor proper flow