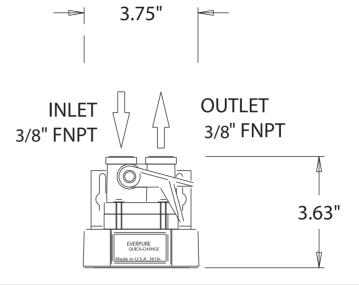

## **SPECIFICATIONS**

Dimensions: 3.63"H x 3.75"W x 5"D

No electrical connection required