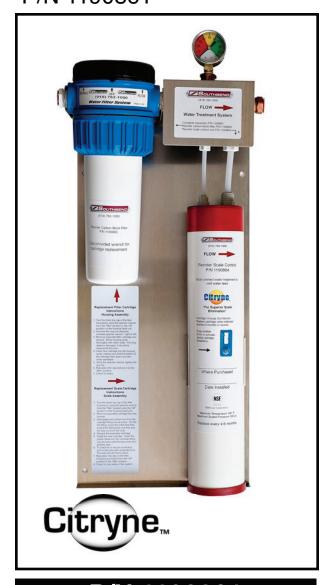

# **Boiler-less Steamers & Counter Steamers** P/N 1190861

This Southbend water treatment system provides the necessary technology to control chlorine, sediment and to solve scale problems. This water treatment system is effective in all water conditions.

#### **SPECIFICATIONS**

Maximum pressure: 80 psi non shock Maximum temperature: 100° F Dimensions: 25" H x 11" W x 4.75" D Fittings: 1/2" NPT fittings at manifold Flow rate: Up to 3 gallons per minute

Shipping weight: 19 lbs. Cartidge life: Up to 6 months Replacements: Stage 1 - P/N 1190863 Stage 2 - P/N 1190864

## **Boiler-less Steamers & Counter Steamers** P/N 1190861