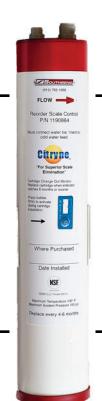

#### SCALE CONTROL

Calciium and Magnesium are the two minerals that form scale on heating elements which results in scale build up.

Scale build up on heating elements creates an environment where consistent and effective heating becomes nearly impossible.

As scale builds up in the equipment, the equipment becomes less efficient at heating the water and the element requires more time and energy consumption to generate the needed steam.

This Southbend water treatment system provides the necessary technology to solve scale problems. Our water treatment is effective in all water scale conditions.