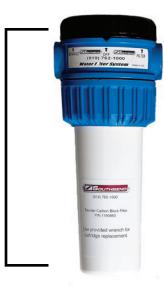

#### **CORROSION CONTROL**

Southbend water treatment provides the solutions for chlorine and sediment control. No other treatment can provide chlorine control more affordably or efficiently. All filter housings come complete with easy cartridge change out and easy to read filter life gauge.

The carbon block cartidges are great for displacing traditional GAC (Granulare Activated Carbon) and PAC (Powdered Activated Carbon) filters in applications where high chlorine reduction is needed. These cartridges are able to compete with virtually all carbon blocks manufactured in the USA.